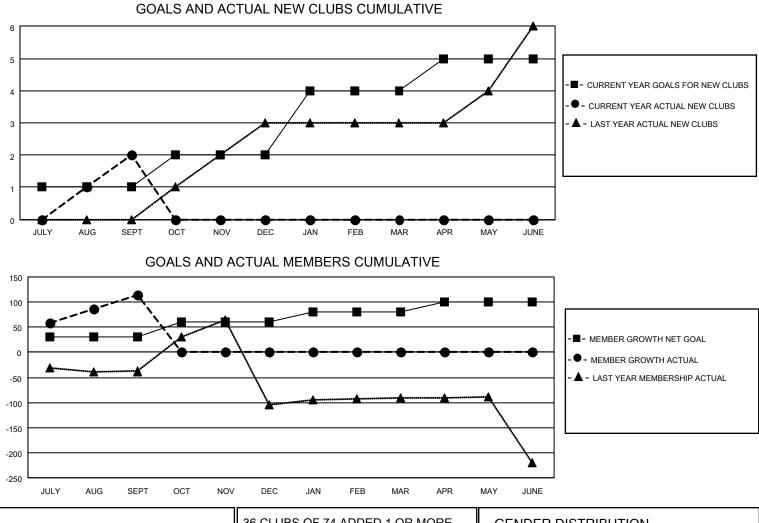

## LOCATION INDIA

District 320 F

Results as of: 9/30/2020

| Clubs                 |               |           |               | Members               |                       |                         |                                                    |  |
|-----------------------|---------------|-----------|---------------|-----------------------|-----------------------|-------------------------|----------------------------------------------------|--|
| RESULTS FOR 2020-2021 |               |           |               | RESULTS FOR 2020-2021 |                       |                         |                                                    |  |
| QUARTER               | NEW CLUB GOAL | NEW CLUBS | DROPPED CLUBS | QUARTER               | ER GROWTH NET<br>GOAL | MEMBER GROWTH<br>ACTUAL | DROPPED<br>MEMBERS ACTUAL<br>(including transfers) |  |
| JULY/AUG/SEPT         | 1             | 2         | 1             | JULY/AUG/SEPT         | 30                    | 175                     | 55                                                 |  |
| OCT/NOV/DEC           | 1             | 0         | 0             | OCT/NOV/DEC           | 30                    | 0                       | 0                                                  |  |
| JAN/FEB/MAR           | 2             | 0         | 0             | JAN/FEB/MAR           | 20                    | 0                       | 0                                                  |  |
| APR/MAY/JUNE          | 1             | 0         | 0             | APR/MAY/JUNE          | 20                    | 0                       | 0                                                  |  |